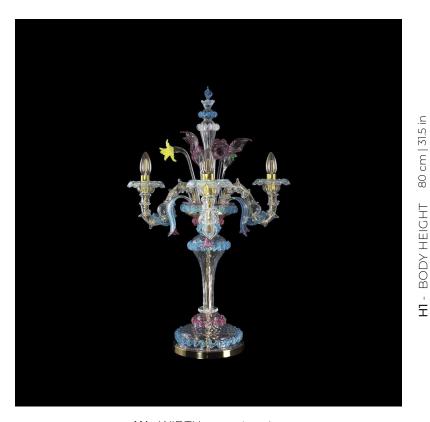

## KIA ORA

FR0725-3-CUPZ

TIMELESS ФЛАМБО

design by MULTIFORME

W - WIDTH 55 cm | 21.7 in

#### **SPECIFICATIONS**

**W** (width) = 55 cm | 21.7 in D (depth) = 55 cm | 21.7 in**H1** (body height) = 80 cm | 31.5 in

**1**5 kg | 33.1 lb **Q** 3 x MAX 60W - E14

**(€** IP 20 ( ⊞