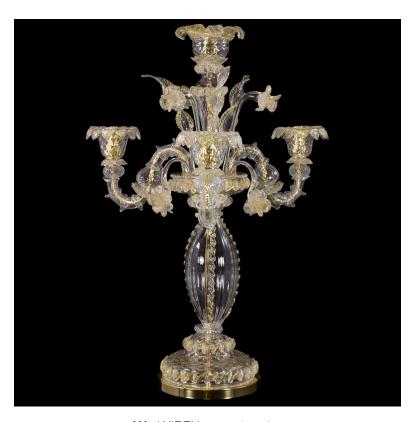

# SHERAZADE

FR0737-3+1-CK

TIMELESS ФЛАМБО

design by MULTIFORME

**BODY HEIGHT** 

W - WIDTH 55 cm | 21.7 in

#### **SPECIFICATIONS**

**W** (width) = 55 cm | 21.7 in D (depth) = 55 cm | 21.7 in**H1** (body height) = 80 cm | 31.5 in

**1**5 kg | 33.1 lb Q 4 x MAX 60W - E14

**(€** IP 20 ( ⊞

## **PACKAGING**

- **i** GW = 25 kg | 55.1 lb
- PKG =  $192000 \text{ m}^3$
- · Please note that size tolerances in handmade fixtures may range up to 5% of the overall size
- Instruction sheet is supplied: fixture requires on site assembly by qualified electrician.
  Custom colours, finishes and sizes available, please contact Multiforme for more details.