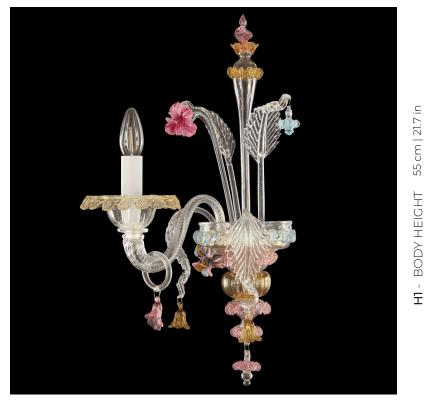

## AP0727-1-CPZ

TIMELESS НАСТЕННЫЕ СВЕТИЛЬНИКИ

W - WIDTH 25 cm | 9.8 in

#### **SPECIFICATIONS**

W (width) = 25 cm | 9.8 in D (depth) = 55 cm | 21.7 in H1 (body height) = 55 cm | 21.7 in

💧 kg | 0.0 lb ↓ 1 x MAX 60W - E14