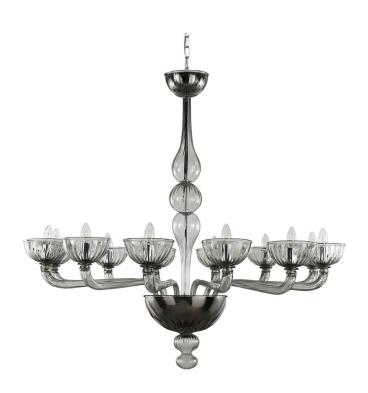

## **EDGAR**

design by MULTIFORME

105 cm | 41.3 in **BODY HEIGHT** 

#### **SPECIFICATIONS**

 $W \text{ (width)} = 115 \text{ cm} \mid 45.3 \text{ in}$ D (depth) = 115 cm | 45.3 in **H1** (body height) = 105 cm | 41.3 in  $H2 \min/\max = /cm \mid 0/0 in$ H tot = H1 + H2

**1**2 kg | 26.5 lb Q 12 x MAX 40W - E14

**(€** IP 20 (1) [H]

#### **GLASS COLORS**

C - CRYSTAL

D - SMOKE

K - GOLD

S - SILK

W - WHITE

### FRAME FINISHES

K - POLISHED GOLD

K1 - BRUSHED GOLD

N - POLISHED NICKEL

N1 - BRUSHED **NICKEL**