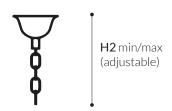

#### **CEILING CANOPY**

#### **SPECIFICATIONS**

 $W \text{ (width)} = 115 \text{ cm} \mid 45.3 \text{ in}$ D (depth) = 115 cm | 45.3 in **H1** (body height) = 105 cm | 41.3 in  $H2 \min/\max = /cm \mid 0/0 in$ H tot = H1 + H2