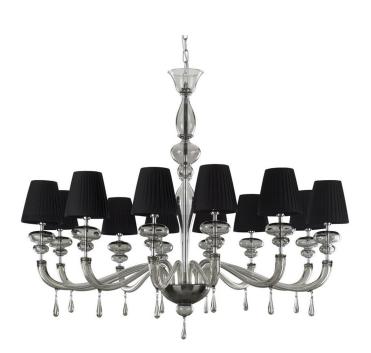

## LP1001-12-DJ

TIMELESS ЛЮСТРЫ

W - WIDTH 130 cm | 51.2 in

## **SPECIFICATIONS**

W (width) = 130 cm | 51.2 in D (depth) = 130 cm | 51.2 in H1 (body height) = 110 cm | 43.3 in H2 min/max = / cm | 0/0 inH tot = H1 + H2

🕯 17 kg | 37.5 lb Q 12 x MAX 40W - E14