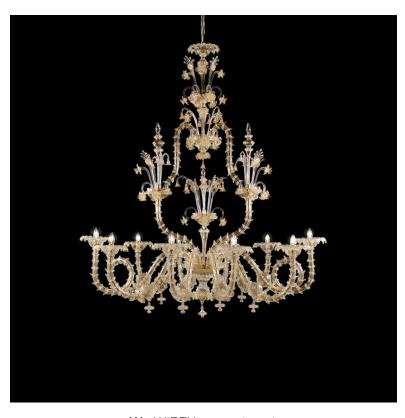

## VILLA BORGHESE

RB0746-10-CK

TIMELESS КА РЕЦЦОНИКО

### VILLA DOROTILS

design by MULTIFORME

BODY HEIGHT 775 cm | 68.9 in

 $\mathbf{W}$  - WIDTH 160 cm | 63.0 in

#### **SPECIFICATIONS**

W (width) = 160 cm | 63.0 in D (depth) = 120 cm | 47.2 in H1 (body height) = 175 cm | 68.9 in H2 min/max = / cm | 0/0 in H tot = H1 + H2

**(€** IP 20 (1) [H]