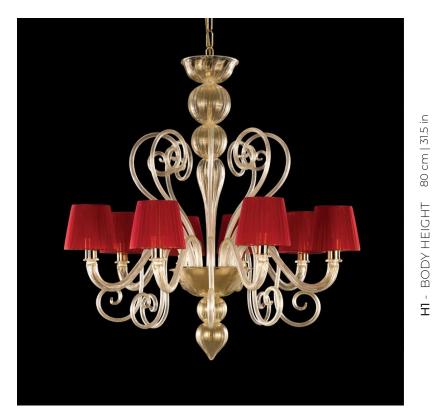

### LP0484-8-KX

TIMELESS ЛЮСТРЫ

W - WIDTH 85 cm | 33.5 in

N1 - BRUSHED NICKEL

H2 min/max (adjustable)

**SPECIFICATIONS** 

W (width) = 85 cm | 33.5 in D (depth) = 85 cm | 33.5 in H1 (body height) = 80 cm | 31.5 in H2 min/max = / cm | 0/0 inH tot = H1 + H2

**i** 10 kg | 22.1 lb 0 8 x MAX 40W - E14