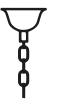

### LP0484-8-KX

TIMELESS ЛЮСТРЫ

W - WIDTH 85 cm | 33.5 in

N1 - BRUSHED NICKEL

H2 min/max (adjustable)

**SPECIFICATIONS** 

W (width) = 85 cm | 33.5 in D (depth) = 85 cm | 33.5 in H1 (body height) = 80 cm | 31.5 in H2 min/max = / cm | 0/0 inH tot = H1 + H2

**i** 10 kg | 22.1 lb 0 8 x MAX 40W - E14