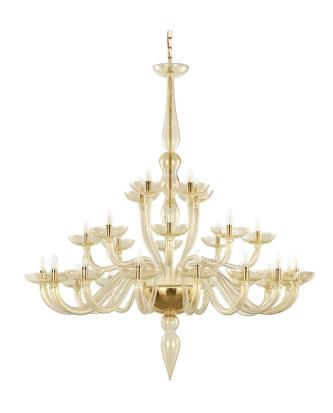

# **METROPOLE**

design by MULTIFORME

**BODY HEIGHT** 

#### LE0380-16+8+4-K

TIMELESS ЛЮСТРЫ

W - WIDTH 150 cm | 59.1 in

#### **SPECIFICATIONS**

**W** (width) = 150 cm | 59.1 in **D** (depth) = 150 cm | 59.1 in **H1** (body height) = 165 cm | 65.0 in  $H2 \min/\max = /cm \mid 0/0 in$ H tot = H1 + H2

**å** 40 kg | 88.2 lb 28 x MAX 40W - E14