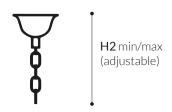

#### **CEILING CANOPY**

#### **SPECIFICATIONS**

**W** (width) = 150 cm | 59.1 in **D** (depth) = 150 cm | 59.1 in **H1** (body height) = 165 cm | 65.0 in  $H2 \min/\max = /cm \mid 0/0 in$ H tot = H1 + H2

**å** 40 kg | 88.2 lb 28 x MAX 40W - E14