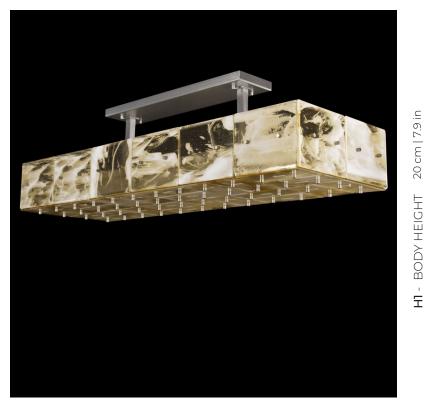

### SS7805-1A1N1

PROGRESSIVE ПОДВЕСНЫЕ

W - WIDTH 145 cm | 57.1 in

### **SPECIFICATIONS**

W (width) = 145 cm | 57.1 in **D** (depth) = 50 cm | 19.7 in H1 (body height) = 20 cm | 7.9 in

单 25 kg | 55.1 lb ↓ Led Strip 28.8 W/m