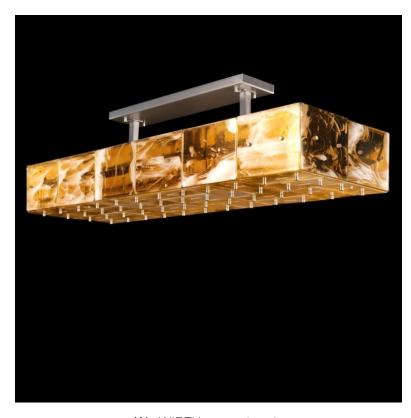

### SS7805-1A2N1

**PROGRESSIVE** ПОДВЕСНЫЕ

W - WIDTH 145 cm | 57.1 in

#### **SPECIFICATIONS**

**W** (width) = 145 cm | 57.1 in D (depth) = 50 cm | 19.7 in **H1** (body height) = 20 cm | 7.9 in

**1** 70 kg | 154.3 lb Q Led Strip 28.8 W/m

**(€** IP 20 ( ⊞

#### **GLASS COLORS**

A - ACACIA

A1 - AMBER

W - WHITE

## FRAME FINISHES

N1 - BRUSHED **NICKEL** 

www.multiforme.eu Mail: info@multiforme.eu Tel: +39 049 938 7669