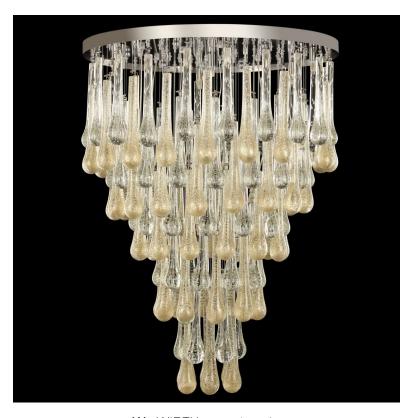

## MARIMBA

**BODY HEIGHT** 

design by MULTIFORME

## PL7550-75x100-CK

**PROGRESSIVE** ПОТОЛОЧНЫЕ

W - WIDTH 75 cm | 29.5 in

#### **SPECIFICATIONS**

**W** (width) = 75 cm | 29.5 in D (depth) = 75 cm | 29.5 inH1 (body height) = 100 cm | 39.4 in

**1** 45 kg | 99.2 lb **Q** 15 x MAX 25W - G9

**(€** IP 20 ( ⊞