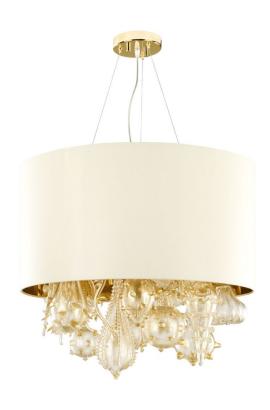

## **MULTIFORME** LIGHT UP YOUR DREAMS

### SSP3601-65-KV

**PROGRESSIVE** ПОДВЕСНЫЕ

W - WIDTH 65 cm | 25.6 in

# ABSOLUTE D'A

design by MULTIFORME

**BODY HEIGHT** 

**CEILING CANOPY** 

#### **SPECIFICATIONS**

**W** (width) = 65 cm | 25.6 in **D** (depth) = 65 cm | 25.6 in **H1** (body height) = 65 cm | 25.6 in  $H2 \min/\max = /cm \mid 0/0 in$ H tot = H1 + H2

**i** 30 kg | 66.2 lb Q 7 x MAX 40W - G9