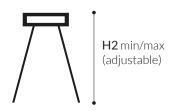

# ABSOLUTE D'A

design by MULTIFORME

**BODY HEIGHT** 

**CEILING CANOPY** 

#### **SPECIFICATIONS**

**W** (width) = 65 cm | 25.6 in **D** (depth) = 65 cm | 25.6 in **H1** (body height) = 65 cm | 25.6 in  $H2 \min/\max = /cm \mid 0/0 in$ H tot = H1 + H2

**i** 30 kg | 66.2 lb Q 7 x MAX 40W - G9