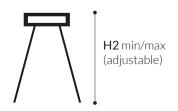

#### **CEILING CANOPY**

#### **SPECIFICATIONS**

**W** (width) = 85 cm | 33.5 in **D** (depth) = 85 cm | 33.5 in **H1** (body height) = 165 cm | 65.0 in  $H2 \min/\max = /cm \mid 0/0 in$ H tot = H1 + H2

**i** 90 kg | 198.5 lb 23 x MAX 20W - G9