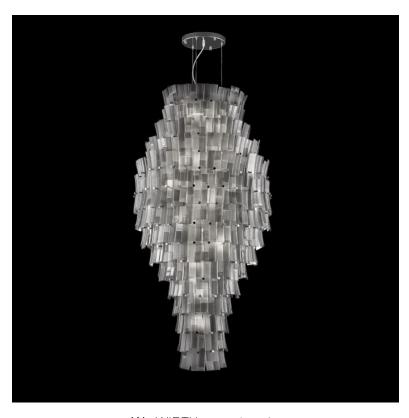

## **CHIMERA**

BODY HEIGHT 165 cm | 65.0 in

design by MULTIFORME

W - WIDTH 85 cm | 33.5 in

#### **SPECIFICATIONS**

**W** (width) = 85 cm | 33.5 in **D** (depth) = 85 cm | 33.5 in **H1** (body height) = 165 cm | 65.0 in  $H2 \min/\max = /cm \mid 0/0 in$ H tot = H1 + H2

**i** 90 kg | 198.5 lb 23 x MAX 20W - G9