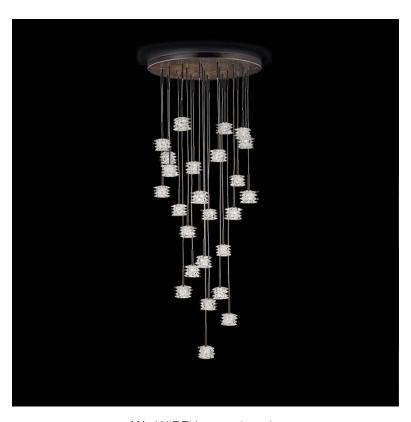

## SCINTILLA

**BODY HEIGHT** 

PL7610-24-CS

**PROGRESSIVE** ПОТОЛОЧНЫЕ design by MULTIFORME

W - WIDTH 60 cm | 23.6 in

#### **SPECIFICATIONS**

**W** (width) = 60 cm | 23.6 in **D** (depth) = 60 cm | 23.6 in **H1** (body height) = 155 cm | 61.0 in

**1**5 kg | 33.1 lb Q 24 x MAX 25W - G4

**(€** IP 20 ( ⊞