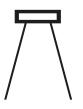

### design by MULTIFORME

SS7610-CK PROGRESSIVE ПОДВЕСНЫЕ

W - WIDTH 10 cm | 3.9 in

#### FRAME FINISHES

B - BRUSHED BURNISHED

K - POLISHED GOLD

NI - BRUSHED NICKEL

CEILING CANOPY

H2 min/max (adjustable)

SPECIFICATIONS W (width) = 10 cm | 3.9 in D (depth) = 10 cm | 3.9 in H1 (body height) = 50 cm | 19.7 in H2 min/max = / cm | 0/0 in H tot = H1 + H2

∎ 2 kg | 4.4 lb Q 1 x MAX 5W - G4