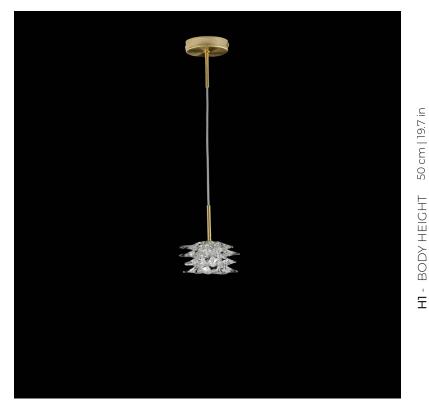

### design by MULTIFORME

SS7610-CK PROGRESSIVE ПОДВЕСНЫЕ

W - WIDTH 10 cm | 3.9 in

#### FRAME FINISHES

B - BRUSHED BURNISHED

K - POLISHED GOLD

NI - BRUSHED NICKEL

CEILING CANOPY

H2 min/max (adjustable)

SPECIFICATIONS W (width) = 10 cm | 3.9 in D (depth) = 10 cm | 3.9 in H1 (body height) = 50 cm | 19.7 in H2 min/max = / cm | 0/0 in H tot = H1 + H2