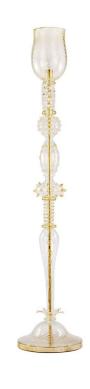

# **GOBLIN**

design by MULTIFORME

# P1075-CK **PROGRESSIVE**

ТОРШЕРЫ

W - WIDTH 41 cm | 16.1 in

## **SPECIFICATIONS**

**W** (width) = 41 cm | 16.1 in D (depth) = 41 cm | 16.1 in**H1** (body height) = 195 cm | 76.8 in

**1** 20 kg | 44.1 lb Q 1 x MAX 40W - E27

**(€** IP 20 ( ⊞