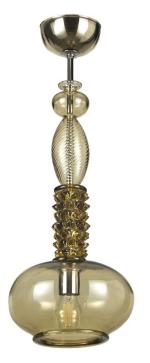

## GOBLIN

65 cm | 25.6 in

**BODY HEIGHT** 

÷

SS1075-F-3 PROGRESSIVE ПОДВЕСНЫЕ

W - WIDTH 25 cm | 9.8 in

### **GLASS COLORS**

C - CRYSTAL

D - SMOKE

F - STRAW

F2 - MOKA

K - GOLD

W - WHITE

### FRAME FINISHES

K - POLISHED GOLD

N - POLISHED NICKEL

### **SPECIFICATIONS**

W (width) = 25 cm | 9.8 in D (depth) = 25 cm | 9.8 in H1 (body height) = 65 cm | 25.6 in

🕯 4 kg | 8.8 lb ♀1 x MAX 40W - E27