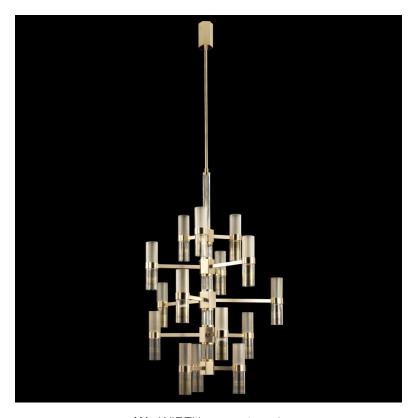

## BD3430-30-K

**PROGRESSIVE** ЛЮСТРЫ

W - WIDTH 100 cm | 39.4 in

#### **SPECIFICATIONS**

 $W \text{ (width)} = 100 \text{ cm} \mid 39.4 \text{ in}$ D (depth) = 100 cm | 39.4 in **H1** (body height) = 230 cm | 90.6 in  $H2 \min/\max = /cm \mid 0/0 in$ H tot = H1 + H2

**i** 30 kg | 66.2 lb Q 30 x MAX 3W - SMD LED

**(€** IP 20 (1) [H]