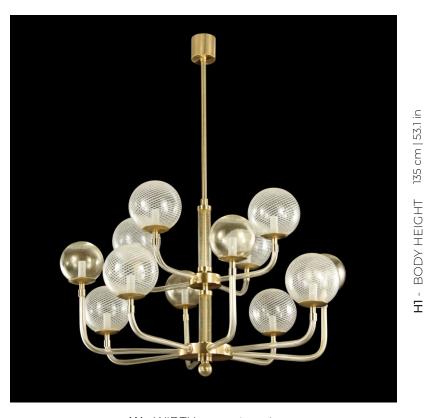

### BD1025-8+4-KW

PROGRESSIVE ЛЮСТРЫ

W - WIDTH 110 cm | 43.3 in

#### **SPECIFICATIONS**

 $W \text{ (width)} = 110 \text{ cm} \mid 43.3 \text{ in}$ D (depth) = 110 cm | 43.3 in **H1** (body height) = 135 cm | 53.1 in  $H2 \min/\max = /cm \mid 0/0 in$ H tot = H1 + H2

**1** 20 kg | 44.1 lb © 12 x MAX 40W - G9

**(€** IP 20 (1) [H]