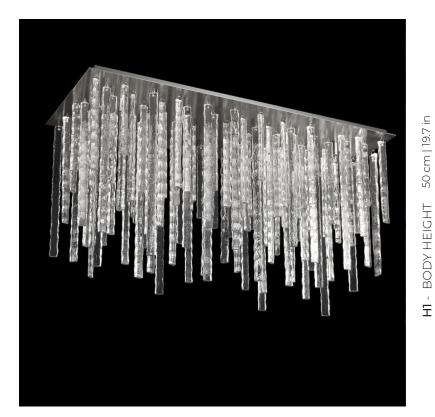

### PL7520R-38x95x50-N1

PROGRESSIVE потолочные

W - WIDTH 95 cm | 37.4 in

### **SPECIFICATIONS**

W (width) = 95 cm | 37.4 in D (depth) = 38 cm | 15.0 in H1 (body height) = 50 cm | 19.7 in

🕯 32 kg | 70.6 lb Q 10 x MAX 40W - G9