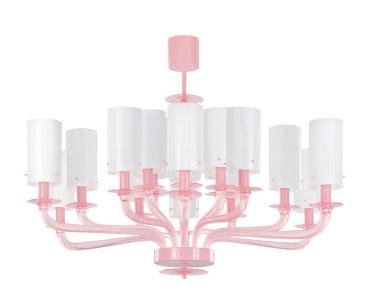

## TRIBECA

design by MULTIFORME

75 cm | 29.5 in **BODY HEIGHT**  **CEILING CANOPY** 

#### **SPECIFICATIONS**

 $W \text{ (width)} = 100 \text{ cm} \mid 39.4 \text{ in}$ D (depth) = 100 cm | 39.4 in **H1** (body height) = 75 cm | 29.5 in  $H2 \min/\max = /cm \mid 0/0 in$ H tot = H1 + H2

**i** 20 kg | 44.1 lb Q 18 x MAX 40W - E14

W - WIDTH 100 cm | 39.4 in