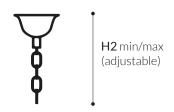

#### **SPECIFICATIONS**

 $W \text{ (width)} = 100 \text{ cm} \mid 39.4 \text{ in}$ D (depth) = 100 cm | 39.4 in **H1** (body height) = 75 cm | 29.5 in  $H2 \min/\max = /cm \mid 0/0 in$ H tot = H1 + H2

**i** 20 kg | 44.1 lb Q 18 x MAX 40W - E14