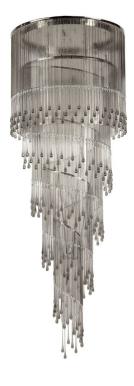

### DANCER

design by MULTIFORME

### SS7651S-75x215-DN

PROGRESSIVE ПОДВЕСНЫЕ

#### FRAME FINISHES

B - BRUSHED BURNISHED

K - POLISHED GOLD

N - POLISHED NICKEL

D - SMOKE

215 cm | 84.6 in **BODY HEIGHT** ÷ **SPECIFICATIONS** 

W (width) = 75 cm | 29.5 in D (depth) = 75 cm | 29.5 in H1 (body height) = 215 cm | 84.6 in