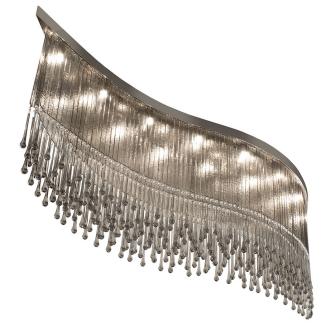

# **MULTIFORME** LIGHT UP YOUR DREAMS

PL7651-DN

PROGRESSIVE ПОТОЛОЧНЫЕ

### DANCER

60 cm | 23.6 in

**BODY HEIGHT** 

÷

design by MULTIFORME

#### W - WIDTH 170 cm | 66.9 in

D (depth) = 40 cm | 15.7 in H1 (body height) = 60 cm | 23.6 in

**i** 30 kg | 66.2 lb ♀ 19 X MAX 25W - G9