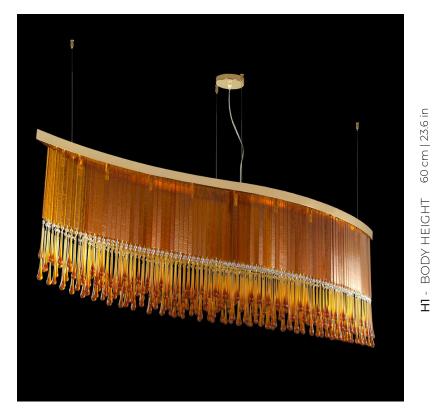

### DANCER

design by MULTIFORME

SS7651-AK PROGRESSIVE ПОДВЕСНЫЕ

W - WIDTH 170 cm | 66.9 in

#### **SPECIFICATIONS**

**W** (width) = 170 cm | 66.9 in D (depth) = 40 cm | 15.7 in H1 (body height) = 60 cm | 23.6 in

🕯 30 kg | 66.2 lb Q 18 x MAX 25W - G9