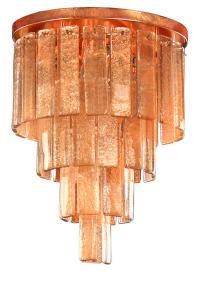

## PL7501-40x50-U1

PROGRESSIVE ПОТОЛОЧНЫЕ

50 cm | 19.7 in **BODY HEIGHT** ÷ **SPECIFICATIONS** 

W (width) = 40 cm | 15.7 in D (depth) = 40 cm | 15.7 in H1 (body height) = 50 cm | 19.7 in

单 15 kg | 33.1 lb ♀ 5 x MAX 40W - E14

### **GLASS COLORS**

C - CRYSTAL

E - SILVER

K - GOLD

S - SILK

U - COPPER