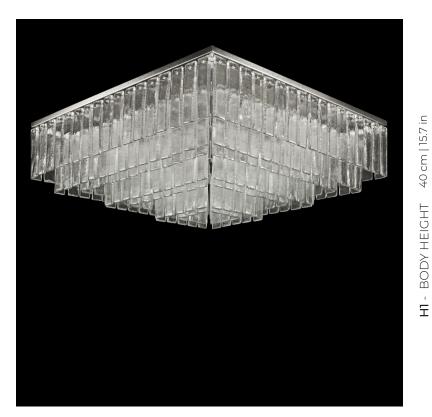

### CHARLESTON

design by MULTIFORME

### PL7500Q-100x40-C

PROGRESSIVE ПОТОЛОЧНЫЕ

W - WIDTH 100 cm | 39.4 in

### **SPECIFICATIONS**

W (width) = 100 cm | 39.4 in D (depth) = 100 cm | 39.4 in H1 (body height) = 40 cm | 15.7 in

🕯 85 kg | 187.4 lb Q 20 x MAX 40W - E14