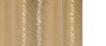

# **MULTIFORME** LIGHT UP YOUR DREAMS



design by MULTIFORME

# PL7500Q-70x40-K

PROGRESSIVE ПОТОЛОЧНЫЕ



W - WIDTH 70 cm | 27.6 in

#### **SPECIFICATIONS** W (width) = 70 cm | 27.6 in

D (depth) = 70 cm | 27.6 in H1 (body height) = 35 cm | 13.8 in

🕯 30 kg | 66.2 lb 9 x MAX 40W - E14

## **C€** IP 20 ( ). [ ].

#### PACKAGING

∎ GW = 44 kg | 97.0 lb

PKG = 384000 m<sup>3</sup>

· Please note that size tolerances in handmade fixtures may range up to 5% of the overall size

- Instruction sheet is supplied: fixture requires on site assembly by qualified electrician.
  Custom colours, finishes and sizes available, please contact Multiforme for more details.

### **GLASS COLORS**



C - CRYSTAL



E - SILVER



K - GOLD







U - COPPER

### FRAME FINISHES



K - POLISHED GOLD



K1 - BRUSHED GOLD



N - POLISHED NICKEL



N1 - BRUSHED NICKEL



www.multiforme.eu Mail: info@multiforme.eu Tel: +39 049 938 7669