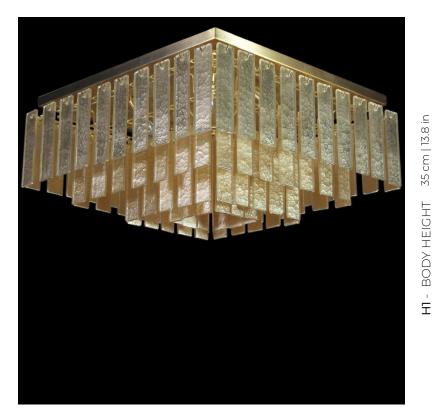

# PL7500Q-70x40-K

PROGRESSIVE ПОТОЛОЧНЫЕ

W - WIDTH 70 cm | 27.6 in

#### **SPECIFICATIONS** W (width) = 70 cm | 27.6 in

D (depth) = 70 cm | 27.6 in H1 (body height) = 35 cm | 13.8 in

🕯 30 kg | 66.2 lb 9 x MAX 40W - E14