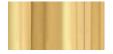

# **MULTIFORME** LIGHT UP YOUR DREAMS



design by MULTIFORME

# PL7500Q-70x40-K

PROGRESSIVE ПОТОЛОЧНЫЕ



W - WIDTH 70 cm | 27.6 in

#### **SPECIFICATIONS** W (width) = 70 cm | 27.6 in

D (depth) = 70 cm | 27.6 in H1 (body height) = 35 cm | 13.8 in

🕯 30 kg | 66.2 lb 9 x MAX 40W - E14

## **C€** IP 20 ( ). [ ].

#### PACKAGING

∎ GW = 44 kg | 97.0 lb

PKG = 384000 m<sup>3</sup>

· Please note that size tolerances in handmade fixtures may range up to 5% of the overall size

- Instruction sheet is supplied: fixture requires on site assembly by qualified electrician.
  Custom colours, finishes and sizes available, please contact Multiforme for more details.

### **GLASS COLORS**



C - CRYSTAL



E - SILVER



K - GOLD







U - COPPER

### FRAME FINISHES



K - POLISHED GOLD



K1 - BRUSHED GOLD



N - POLISHED NICKEL



N1 - BRUSHED NICKEL



www.multiforme.eu Mail: info@multiforme.eu Tel: +39 049 938 7669