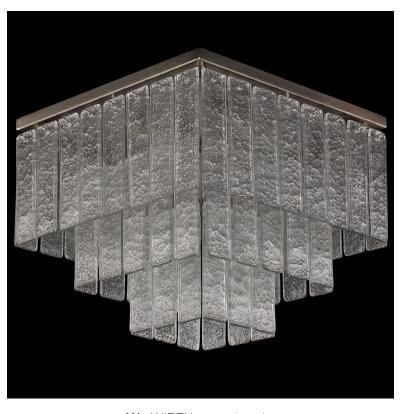

# **CHARLESTON**

PL7500Q-50x40-N1

**PROGRESSIVE** ПОТОЛОЧНЫЕ design by MULTIFORME

40 cm | 15.7 in

**BODY HEIGHT** 

W - WIDTH 50 cm | 19.7 in

#### **SPECIFICATIONS**

**W** (width) = 50 cm | 19.7 in D (depth) = 50 cm | 19.7 in **H1** (body height) = 40 cm | 15.7 in

**1** 20 kg | 44.1 lb Q 7 x MAX 40W - E14

**(€** IP 20 ( ⊞